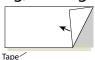

## How To Apply Vinyl Address Numbers:

**Step 1** - Measure and position your vinyl numbers and secure with tape along the top.

1234

**Step 2** - Lift up and carefully remove backing, leaving the vinyl and transfer tape.

**Step 3** - Lower the vinyl and transfer tape into place. Using squeegee or credit card, firmly rub from the center outward to apply the vinyl, pressing hard enough to remove any air bubbles.

**Step 4** - Slowly peel off transfer tape to reveal your address numbers.