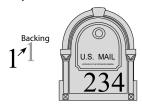

## How To Apply Vinyl Address Numbers:

**Step 1** - Measure and position your vinyl numbers and secure with tape along the top.

1234

**Step 2** - Lift up and carefully remove backing, leaving the vinyl and transfer tape.

**Step 3** - Lower the vinyl and transfer tape into place. Using squeegee or credit card, firmly rub from the center outward to apply the vinyl, pressing hard enough to remove any air bubbles.

**Step 4** - Slowly peel off transfer tape to reveal your address numbers.